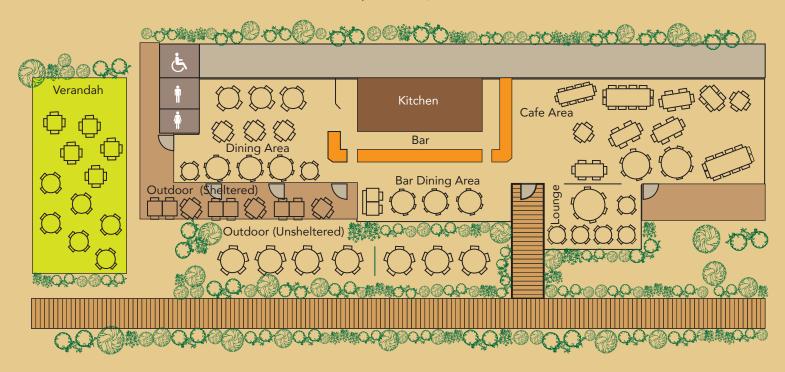

#### TCS Floor Plan

#### Seating/Standing Capacity

 Lounge
 27/35

 Cafe
 80/100

 Bar
 24/ 

 Dining
 40/55

 Outdoor
 30/ 

 Outdoor
 35/60

 Verandah
 45/60