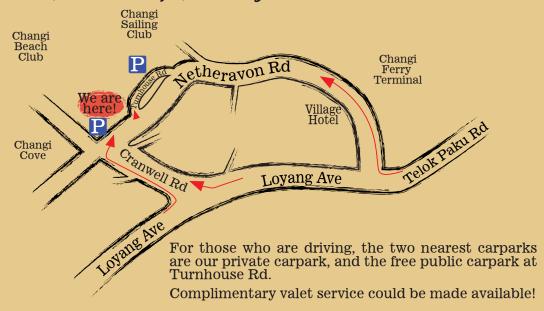

## Complimentary parking!

#### Contact Details

Address: 200 Netherayon Road

(S) 508529

Phone:

(65) 6475 0200

Email:

tcsevents@ugmailbox.com

The Coastal Settlement is surrounded by lush trees, shrubs and green fields; you can even take a peek of the sea while dining. Occasionally, you can chance upon a cruise ship sailing by and cackling hornbills in their flights. The interior is decorated with all things of the past - literally a museum filled with retro memorabilia, paintings, vintage vehicles, nostalgic gadgets and antique furniture.